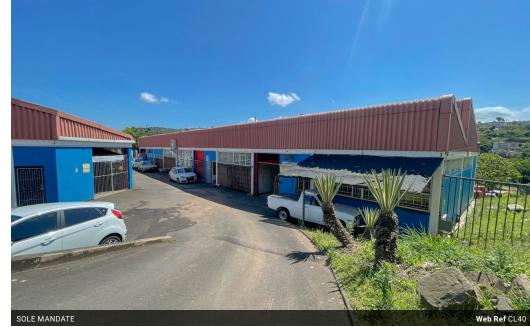

## Mini factories in prime sort after, Queensmead Industrial

This 191 sqm's sectional title unit is ideal for the small operator that is tired of paying rent and realises it's time to invest in their own premises.

The business park has a mixture of tenants ranging from tool shop, fabrication shops, vehicle repairs, chemical storage and

Also take note of the following info for each unit:

4 allocated parking bays Ablution facilities Boardroom and offices Workshop with adequate storage Roof height is 6 meters Rates = R2258. 97 Levies = R2192. 74

3 phase power

Air-conditioners are window mounted units in the main workshop area

Zoning Industrial

Sizes Interior Exterior Air Conditioning Floor Size 191m<sup>2</sup> Yes Yes Security Power 3 Phase Open Parking Bays Yes