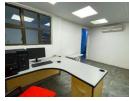

The business park has a mixture of tenants ranging from tool shop, fabrication shops, vehicle repairs, chemical storage and

Also take note of the following info for each unit:

4 allocated parking bays Ablution facilities Boardroom and offices Workshop with adequate storage Roof height is 6 meters Rates = R2258. 97 Levies = R2192. 74