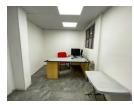

The business park has a mixture of tenants ranging from tool shop, fabrication shops, vehicle repairs, chemical storage and

Also take note of the following info for each unit:

4 allocated parking bays Ablution facilities Boardroom and offices Workshop with adequate storage Roof height is 6 meters Rates = R2258. 97 Levies = R2192. 74