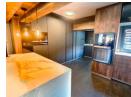

## Key features :

3 spacious bedrooms with built-in cupboards ample space.

Newly renovated modern bathrooms with elegant futures.

Open plan modern kitchen with built in freezer dishwasher and fridge all Siemens appliances Built in coffee station