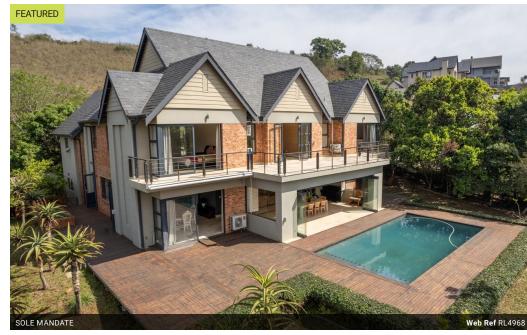

## Poised proudly in a quiet cul de sac

This home is designed to perfection. Oozing with architectural charm, the warmth and the hospitality of this delight draws you in.

The upper level offers three generous sized bedrooms with a master suite and a pajama lounge

The ground level is home to two lounges, a fully enclosed dining area and a breakfast room. The classical kitchen is boastful yet conversational with a private scullery.

The guest suite is secluded with its own entrance. The commissioned solid wood cellar is ideal for the collector connoisseur, positioned and ventilated.