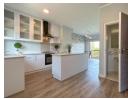

It is just you, fresh air, and an uninterrupted view. The open plan design creates a light and bright atmosphere, with air-conditioning and sliding doors that flood the space with natural light.

The sleek, modern kitchen features light caesarstone countertops, an energy-efficient gas stove, plenty of storage, and space for three appliances. The lounge flows seamlessly onto a spacious balcony, the perfect spot for morning coffees or evening sundowners.