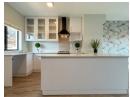

It is just you, fresh air, and an uninterrupted view. The open plan design creates a light and bright atmosphere, with air-conditioning and sliding doors that flood the space with natural light.

The sleek, modern kitchen features light caesarstone countertops, an energy-efficient gas stove, plenty of storage, and space for three appliances. The lounge flows seamlessly onto a spacious balcony, the perfect spot for morning coffees or evening sundowners.