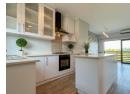

It is just you, fresh air, and an uninterrupted view. The open plan design creates a light and bright atmosphere, with air-conditioning and sliding doors that flood the space with natural light.

The sleek, modern kitchen features light caesarstone countertops, an energy-efficient gas stove, plenty of storage, and space for three appliances. The lounge flows seamlessly onto a spacious balcony, the perfect spot for morning coffees or evening sundowners.