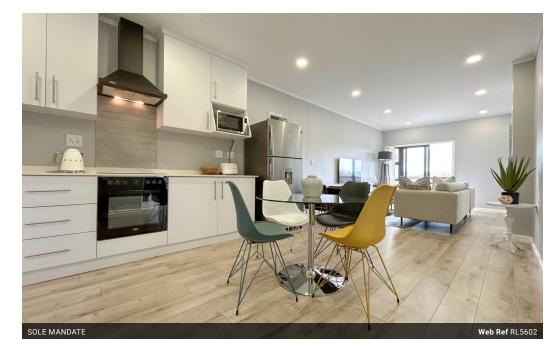

## First Time Buyer or Renting and Ready to Own? This one is for you!

This apartment is in exceptional condition, boasting views of Cotswold Downs Estate and stylish touches like white shutters on every window. If you are a tenant ready to invest in your future, this modern and move in ready apartment in Cotswold Fenns is the perfect place to start.

The open plan living space features sleek laminate flooring throughout. The modern kitchen is equipped with Caesarstone countertops, a built-in stove, oven, and extractor fan, plus space for one plumbed appliance in the kitchen and a second in the bathroom - ideal for a washing machine.