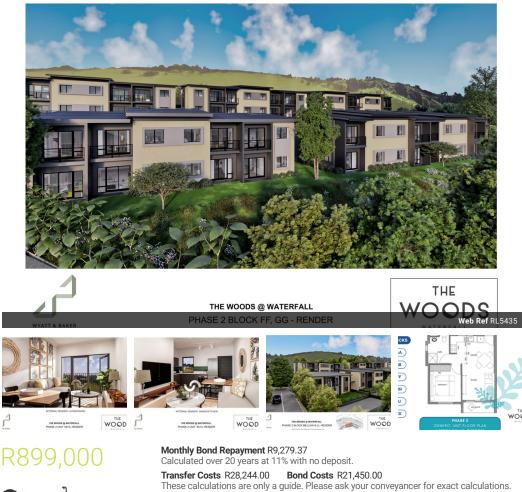

## Affordable Starter Home

The Woods Phase 2. Estimated occupation: April/May 2025.

A secure family gated estate providing easy access to Watercrest Mall, Hillcrest and everything the Upper Highway Area has to offer. The Woods offers accessibility, convenience and security. Situated on the rolling green hills, it's all about the lifestyle.

The perks are endless including; 24 hour security, fibre ready, clubhouse and pool, facial recognition system, bike track and pet friendly.

Are you after brand new? Then this is the perfect fit, purchase directly from the developer and cut costs. No transfer duty. Complete with modern finishes, this unit is ready to move in. One covered parking spot.

Enjoy open plan living and soak up the easy flow from the kitchen to the living area. The kitchen offers granite countertops and modern built in appliances.

| Pets Allowed | Yes |                     |      |           |
|--------------|-----|---------------------|------|-----------|
| Interior     |     | Exterior            |      | Sizes     |
| Bedrooms     | 1   | Carports / Parkings | 1    | Land Size |
| Bathrooms    | 1   | Security            | Yes  |           |
| Kitchens     | 1   | Pool                | Yes  |           |
| Recep. Rooms | 2   | Views               | True |           |
| Furnished    | No  |                     |      |           |