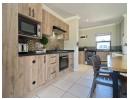

Step straight into the spacious open plan lounge and kitchen extending onto the undercover patio area, the perfect indoor outdoor living space. The fully fitted kitchen has been tastefully designed and is complete with a gas stove, built in oven and a separate