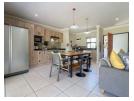

Step straight into the spacious open plan lounge and kitchen extending onto the undercover patio area, the perfect indoor outdoor living space. The fully fitted kitchen has been tastefully designed and is complete with a gas stove, built in oven and a separate