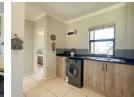

Step straight into the spacious open plan lounge and kitchen extending onto the undercover patio area, the perfect indoor outdoor living space. The fully fitted kitchen has been tastefully designed and is complete with a gas stove, built in oven and a separate

 $Modern \ finishes \ throughout \ the \ apartment \ include; \ modern \ lighting, \ tiling, \ aluminium \ window \ and \ door \ frames \ and \ custom \ made$ blinds. The lounge is filled with natural light and creates an inviting entrance.