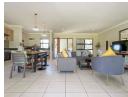

Step straight into the spacious open plan lounge and kitchen extending onto the undercover patio area, the perfect indoor outdoor living space. The fully fitted kitchen has been tastefully designed and is complete with a gas stove, built in oven and a separate

 $Modern \ finishes \ throughout \ the \ apartment \ include; \ modern \ lighting, \ tiling, \ aluminium \ window \ and \ door \ frames \ and \ custom \ made$ blinds. The lounge is filled with natural light and creates an inviting entrance.