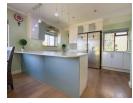

One of the standout features is the stunning open plan kitchen. It is complete with Caesarstone countertops, modern lighting, and space for a double door fridge and gas stove. It flows seamlessly into the lounge and out to a covered patio, perfect for relaxing or entertaining.