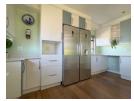

One of the standout features is the stunning open plan kitchen. It is complete with Caesarstone countertops, modern lighting, and space for a double door fridge and gas stove. It flows seamlessly into the lounge and out to a covered patio, perfect for relaxing or entertaining.