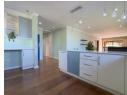

One of the standout features is the stunning open plan kitchen. It is complete with Caesarstone countertops, modern lighting, and space for a double door fridge and gas stove. It flows seamlessly into the lounge and out to a covered patio, perfect for relaxing or entertaining.