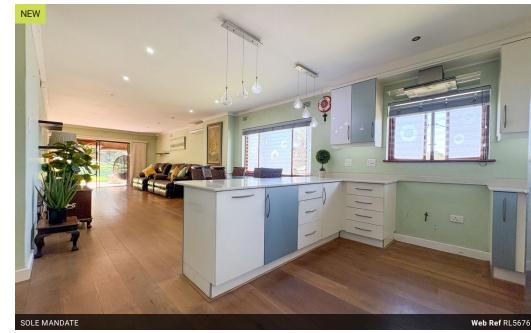

One of the standout features is the stunning open plan kitchen. It is complete with Caesarstone countertops, modern lighting, and space for a double door fridge and gas stove. It flows seamlessly into the lounge and out to a covered patio, perfect for relaxing or entertaining.