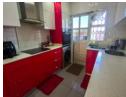

The home contains: Three bedrooms with built in cupboards Stunning fully fitted kitchen Full family bathroom Spacious lounge and dining room Jojo tank

The home has four Air-conditioning units through out the home, one in each room and one in the lounge.