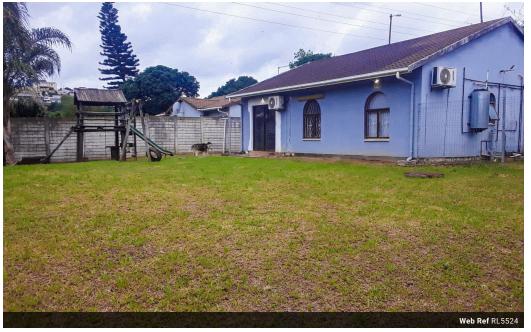

## FAMILY HOME LOCATED IN PRIME AREA

This well maintained home located in a much sought after area of Centenary Park has a lot to offer. This is a safe and reliable neighborhood.

This home will suit whoever decides to purchase it as it is versatile and can be made into a home easily. Upon entering the home you are greeted with a spacious open plan dining room that is neatly tiled and furnished with an aircon. The dining room looks into the fully furnished kitchen that boasts built in cupboards as well as an oven, hob and stove. The kitchen also has a door for entrance and exit.

The lounge is spacious and is separated from the dining room and kitchen and has its own aircon. It has a modern look with the downlighters and elegant chandelier that compliment the home. The home has security measures such as two functioning cameras and burglar bars on all ..

**-** 3

| Pets Allowed | Yes |                     |      |            |                   |
|--------------|-----|---------------------|------|------------|-------------------|
| Interior     |     | Exterior            |      | Sizes      |                   |
| Bedrooms     | 3   | Carports / Parkings | 1    | Floor Size | 138m <sup>2</sup> |
| Bathrooms    | 1   | Security            | Yes  | Land Size  | 789m <sup>2</sup> |
| Kitchens     | 1   | Pool                | No   |            |                   |
| Recep. Rooms | 2   | Views               | True |            |                   |
| Furnished    | No  |                     |      |            |                   |