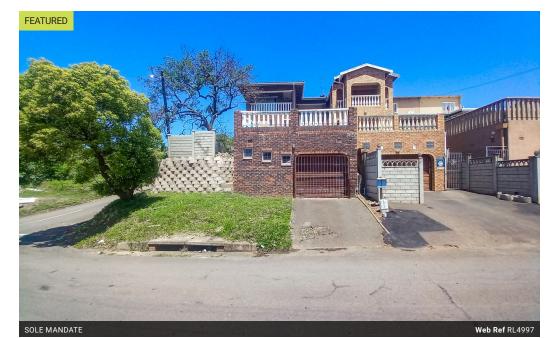

## MASSIVE HOME WITH LIMITLESS POTENTIAL

This home is situated in the much sought after area of Foresthaven and has so much to offer its new owners.

The interior of the home contains:
Four spacious rooms
Two bathrooms(one of which is an ensuite)
Spacious lounge
Kitchen fitted with built in cupboards
The exterior of the home contains:
An entertainment area
Double garage

And an outbuilding which contains one bedroom, lounge and a kitchen.

The uniquely designed outbuilding could be used to subsidize your bond or you could use it as a teenage Pad as it is attached to the main house ,yet has its own entrance which allows it to maintain its independence.

The home is situated close to major amenities such as shops and schools and is also in walking distance to major public transport routes