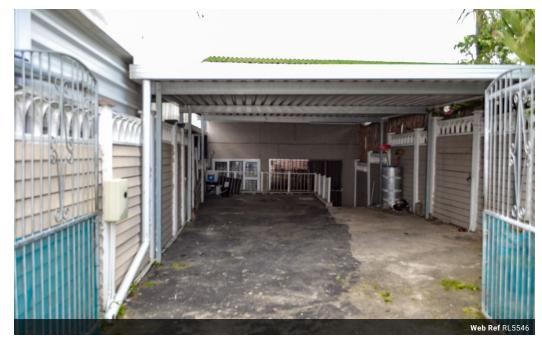

## Key Features:

Secure Entry & Ample Parking: Enter through large, electronic swing driveway gates to find a spacious carport accommodating up to three vehicles, perfect for family gatherings. Additional parking is available in the vacant park area across the home.