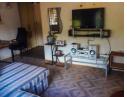

The home is complimented with a spacious lounge that is neatly tiled and a separate spacious kitchen. On the ground level of the home is the lavatory. The upper level of the home has three well sized bedrooms one of which is neatly tiled. The common bathroom which has a bathtub and basin is also located on the upper level of the home.