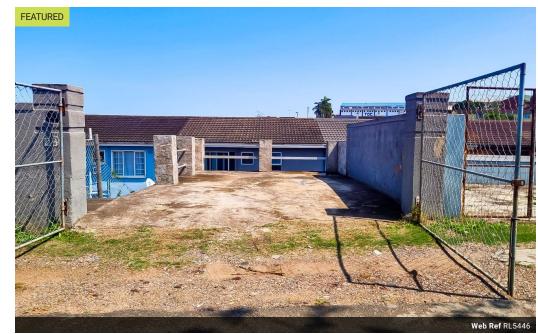

## 3 Bedroom Freehold For Sale in Rydalvale

3 Bed with Outbuilding – Investors Dream and Income Generator. Opportunity not to be missed!

Newly renovated Duplex 3 bed 1 bath, kitchen lounge and dining room and outbuilding as bonus. Ideal income generator that can earn you double volume of property income.

## **Features**

| Pets Allowed | Yes |                     |      |           |                   |
|--------------|-----|---------------------|------|-----------|-------------------|
| Interior     |     | Exterior            |      | Sizes     |                   |
| Bedrooms     | 3   | Carports / Parkings | 2    | Land Size | 200m <sup>2</sup> |
| Bathrooms    | 1   | Security            | Yes  |           |                   |
| Kitchens     | 1   | Pool                | No   |           |                   |
| Recep. Rooms | 2   | Views               | True |           |                   |
| Furnished    | No  |                     |      |           |                   |