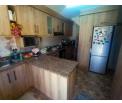

The large windows fill the space with natural light, creating a welcoming atmosphere. The fully fitted kitchen seamlessly integrates with the living spaces, offering a functional layout for everyday use.