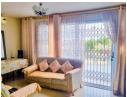

The lounge has an aluminium sliding door and leads to the open area on the balcony.

Porcelain tiles downstairs enhance to living space and creates a homely feeling as you enter the house. The kitchen comes fitted with units and a stove, oven and extractor and enough space for a fridge.,