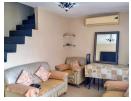

The lounge has an aluminium sliding door and leads to the open area on the balcony.

Porcelain tiles downstairs enhance to living space and creates a homely feeling as you enter the house. The kitchen comes fitted with units and a stove, oven and extractor and enough space for a fridge.,