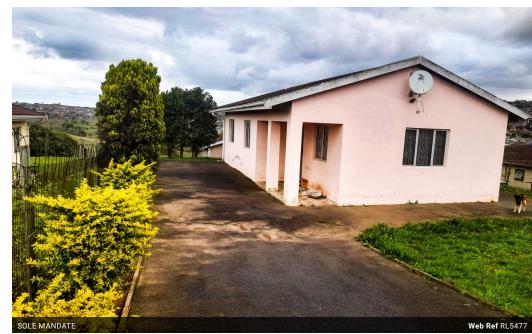

Located in Trenancemanor, Phoenix, this freestanding-level home is a renovator's dream.

Ample, level yard space for parking, running a business, or entertaining without a fuss. Extend into your dream home or add multiple properties to receive a generous income.

Whatever your dream, at this price the sky is the limit.

This fully tiled home boasts 3 bedrooms, all with built-in cupboards a family bathroom, and a large, spacious open-plan lounge and dining area.

This connects to a fitted kitchenette with a built-in stove and oven.

Motivated seller, means all offers will be considered, so make that viewing now.

| Pets Allowed | Yes |                     |      |            |       |
|--------------|-----|---------------------|------|------------|-------|
| Interior     |     | Exterior            |      | Sizes      |       |
| Bedrooms     | 3   | Carports / Parkings | 1    | Floor Size | 65m²  |
| Bathrooms    | 1   | Security            | Yes  | Land Size  | 456m² |
| Kitchens     | 1   | Pool                | No   |            |       |
| Recep. Rooms | 2   | Views               | True |            |       |
| Furnished    | No  |                     |      |            |       |