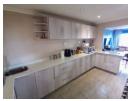

The bright and airy interior includes a well-appointed family bathroom and a modern, fully equipped kitchen ideal for preparing meals and entertaining. The open-plan design allows for seamless flow between spaces, making it perfect for family gatherings.