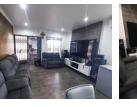

Privately positioned on a 472sqm tarred-level stand that is fully secured within precast fencing and automated gates. Fully renovated with trendy laminated flooring for that plush inviting feel. The living areas are open plan and the large open flow makes it ideal to entertain and connect with the family. High gloss push-to-open cupboards and granite counter tops molded...