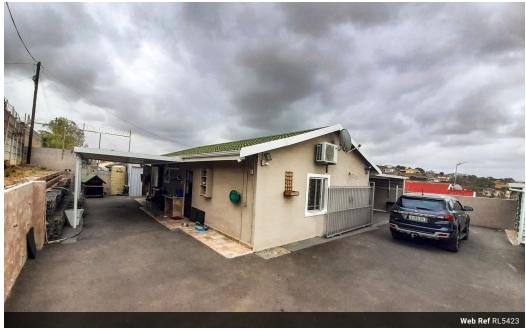

## One Level With All Sparkle and Modern Lifestyle!

This luxurious freestanding home showcases the above-average quality and standard you and your family deserve. It has been

meticulously finished so its new owner can conveniently move straight in. It is boastfully located on a level stand in Whetstone, Phoenix. Conveniently located close to Whetstone Clinic, Library, and a short walk to high schools and primary schools. Centrally located close to Phoenix Plaza, easy access to Bridge City and King Shaka Airport.

Privately positioned on a 472sqm tarred-level stand that is fully secured within precast fencing and automated gates. Fully renovated with trendy laminated flooring for that plush inviting feel. The living areas are open plan and the large open flow makes it ideal to entertain and connect with the family. High gloss push-to-open cupboards and granite counter tops molded...

## Pets Allowed Yes Interior Exterior Sizes Carports / Parkings Floor Size Bedrooms 3 10 Security Bathrooms Yes Land Size 1 Kitchens Pool No 1 Recep. Rooms 2 Views True No Furnished

90m<sup>2</sup> 472m<sup>2</sup>