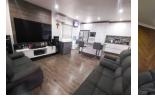

Privately positioned on a 472sqm tarred-level stand that is fully secured within precast fencing and automated gates. Fully renovated with trendy laminated flooring for that plush inviting feel. The living areas are open plan and the large open flow makes it ideal to entertain and connect with the family. High gloss push-to-open cupboards and granite counter tops molded...