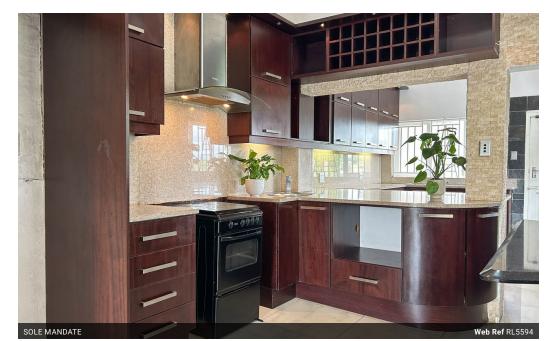

The beautifully designed kitchen, features dark wooden cupboards, granite countertops, a built-in wine rack, and space for a double door fridge and two plumbed appliances. Cooking and entertaining here we come!