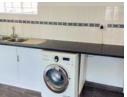

Step inside and feel instantly at home. The open-plan lounge and dining area welcomes you with warm, tiled floors and a cozy fireplace—perfect for Netflix nights or entertaining friends. The space flows effortlessly into a massive kitchen that ticks all the boxes: granite countertops, loads of cupboard space, double sink, new hob and extractor, eye-level oven, and plumbing for both a washing machine and dishwasher.