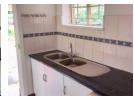

Step inside and feel instantly at home. The open-plan lounge and dining area welcomes you with warm, tiled floors and a cozy fireplace—perfect for Netflix nights or entertaining friends. The space flows effortlessly into a massive kitchen that ticks all the boxes: granite countertops, loads of cupboard space, double sink, new hob and extractor, eye-level oven, and plumbing for both a washing machine and dishwasher.