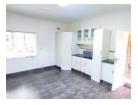

Step inside and feel instantly at home. The open-plan lounge and dining area welcomes you with warm, tiled floors and a cozy fireplace—perfect for Netflix nights or entertaining friends. The space flows effortlessly into a massive kitchen that ticks all the boxes: granite countertops, loads of cupboard space, double sink, new hob and extractor, eye-level oven, and plumbing for both a washing machine and dishwasher.