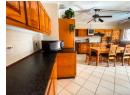

## Timeless Luxury Living

Spacious 3-Bedroom Facebrick Home with 2 Private Flats

This charming 3-bedroom house is situated on 2056 square meter plot, offering plenty of space and privacy. The house boasts a low-maintenance facebrick exterior that gives it a timeless, clean appearance. Each of the three generously-sized bedrooms is equipped with built-in wardrobes and aircons. The master bedroom comes with a luxurious ensuite, while the family bathroom has been modernized, featuring a bathtub and a separate loo.

This property boasts a kitchen fully fitted with wall-to-wall cupboards, a modern stove, and granite countertops, three distinct lounges that allow for ample room to relax or entertain guests. A dedicated dining area is perfectly positioned opposite the main lounge. Additionally, there is a well-sized office space, ideal for those who work from...