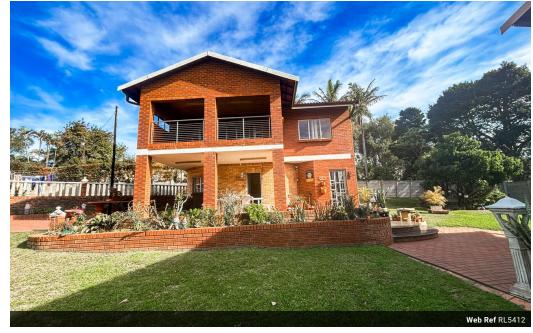

## Timeless Luxury Living

Spacious 3-Bedroom Facebrick Home with 2 Private Flats

This charming 3-bedroom house is situated on 2056 square meter plot, offering plenty of space and privacy. The house boasts a low-maintenance facebrick exterior that gives it a timeless, clean appearance. Each of the three generously-sized bedrooms is equipped with built-in wardrobes and aircons. The master bedroom comes with a luxurious ensuite, while the family bathroom has been modernized, featuring a bathtub and a separate loo.

This property boasts a kitchen fully fitted with wall-to-wall cupboards, a modern stove, and granite countertops, three distinct lounges that allow for ample room to relax or entertain guests. A dedicated dining area is perfectly positioned opposite the main lounge. Additionally, there is a well-sized office space, ideal for those who work from...