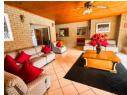

This property boasts a kitchen fully fitted with wall-to-wall cupboards, a modern stove, and granite countertops, three distinct lounges that allow for ample room to relax or entertain guests. A dedicated dining area is perfectly positioned opposite the main lounge. Additionally, there is a well-sized office space, ideal for those who work from...