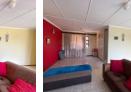

## Priced for the first time home buyers

This charming house is ideal for young family that is looking for space and convenience on a low budget. The property is well

The spacious loung is fitted with aircon and integrates with the dining area, creating an open living experience. Adjacent to the lounge is a kitchen fitted with cupboards.

The home features Three bedrooms, two with fitted cupboards, providing ample storage space. The bathroom is fitted with a shower, bathtub and separate toilet.

Pre-paid electricity meter is already installed.