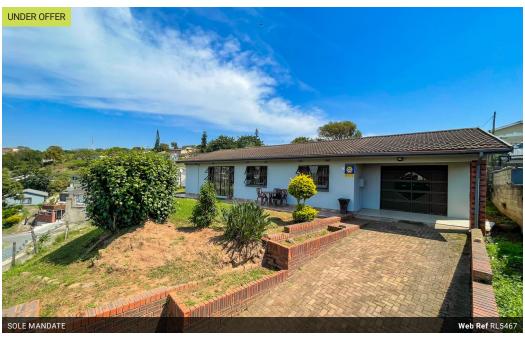

## Priced for the first time home buyers

This charming house is ideal for young family that is looking for space and convenience on a low budget. The property is well

The spacious loung is fitted with aircon and integrates with the dining area, creating an open living experience. Adjacent to the lounge is a kitchen fitted with cupboards.

Sizes Floor Size Land Size

134m² 507m<sup>2</sup>