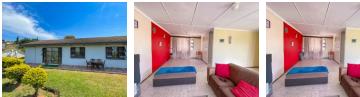

## Priced for the first time home buyers

This charming house is ideal for young family that is looking for space and convenience on a low budget. The property is well

The spacious loung is fitted with aircon and integrates with the dining area, creating an open living experience. Adjacent to the lounge is a kitchen fitted with cupboards.

The home features Three bedrooms, two with fitted cupboards, providing ample storage space. The bathroom is fitted with a shower, bathtub and separate toilet.

Pre-paid electricity meter is already installed.