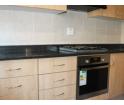

### Downstairs:

Fully fitted kitchen with hob and extractor fan and open plan dining and lounge area leading into patio, and also a guest toilet.

Single lockup garage with carport, and enough visitors parking.