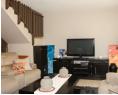

### Downstairs:

Fully fitted kitchen with hob and extractor fan and open plan dining and lounge area leading into patio, and also a guest toilet.

Single lockup garage with carport, and enough visitors parking.