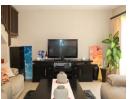

### Downstairs:

Fully fitted kitchen with hob and extractor fan and open plan dining and lounge area leading into patio, and also a guest toilet.

Single lockup garage with carport, and enough visitors parking.