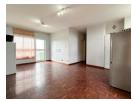

Welcomed by a spacious open plan lounge and dining room, providing enough room for furniture. Bonus access to your own private balcony. The fully fitted kitchen is renovated and offers Caesarstone countertops and has space for an oven, washing machine and fridge.