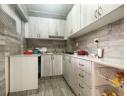

Welcomed by a spacious open plan lounge and dining room, providing enough room for furniture. Bonus access to your own private balcony. The fully fitted kitchen is renovated and offers Caesarstone countertops and has space for an oven, washing machine and fridge.