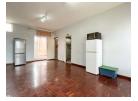

Welcomed by a spacious open plan lounge and dining room, providing enough room for furniture. Bonus access to your own private balcony. The fully fitted kitchen is renovated and offers Caesarstone countertops and has space for an oven, washing machine and fridge.