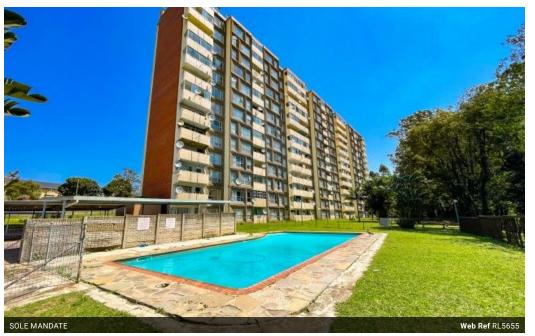

## Investment Opportunity in Pinetown

Key Features:

- 2 spacious bedrooms with built-in cupboards (BICs)
  Open-plan lounge and dining room
  Fully fitted kitchen
- Separate toilet and bathroom
- Enclosed balcony
- Undercover parking
- Communal pool
- Prime Location:
- Elangeni College on your doorstep
- Convenient access to all amenities and transport links
- Security Features:

- Fully secured with CCTV cameras

- 24-hour security

Investment Benefits: - Potential for rental income

## Interior Exterior Sizes Carports / Parkings Floor Size Bedrooms 2 1 1 Yes Land Size Bathrooms Security Kitchens 1 Pool Yes Recep. Rooms 2 Views True Furnished No

78m<sup>2</sup>

13,555m<sup>2</sup>