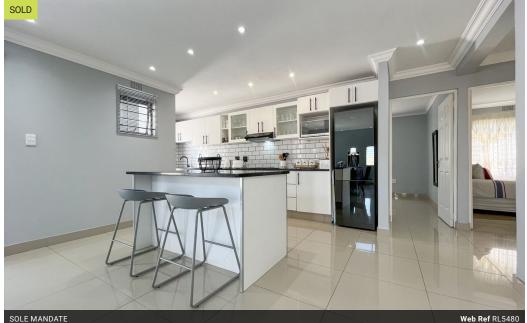

The dining room is just steps away from the trendy kitchen offering: a centre island with extra storage, white and bright subway tiles, and granite counter tops. You never have to feel alone in the kitchen with this spacious open plan design.