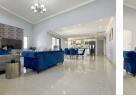

Step into the spacious open plan lounge, dining room and kitchen, creating a super easy flow. The lounge is graced with high ceilings, an elegant chandelier, stone-like feature TV wall, custom blinds and an inter-leading door into the garage.