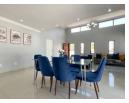

Step into the spacious open plan lounge, dining room and kitchen, creating a super easy flow. The lounge is graced with high ceilings, an elegant chandelier, stone-like feature TV wall, custom blinds and an inter-leading door into the garage.

The dining room is just steps away from the trendy kitchen offering: a centre island with extra storage, white and bright subway tiles, and granite counter tops. You never have to feel alone in the kitchen with this spacious open plan design.