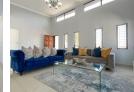

Step into the spacious open plan lounge, dining room and kitchen, creating a super easy flow. The lounge is graced with high ceilings, an elegant chandelier, stone-like feature TV wall, custom blinds and an inter-leading door into the garage.