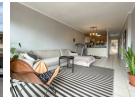

Enjoy the open plan design from the kitchen to the dining room and lounge extending onto the spacious balcony ideal for outdoor furniture. The fully fitted kitchen comes with granite countertops, built in appliances and a server to the dining room.