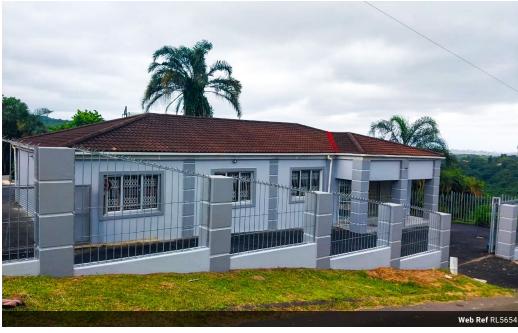

# Luxurious 3-Bedroom Home with Income-Generating Flatlet

- 3 spacious bedrooms, all with built-in cupboards (BICs) and laminate flooring

- Main bedroom boasts an elegant dressing room and en-suite bathroom
  Open-plan lounge and dining room with a private bar area
  Modern, fully fitted kitchen with ample space for cooking and entertainment
- Family bathroom with shower
- Double garage remote-controlled
- 1-bedroom flatlet with separate entrance, perfect for generating extra income
- Tarred driveway and remote-controlled gate for secure access

| Pets Allowed | Yes |          |       |           |       |
|--------------|-----|----------|-------|-----------|-------|
| Interior     |     | Exterior |       | Sizes     |       |
| Bedrooms     | 3   | Garages  | 2     | Land Size | 827m² |
| Bathrooms    | 2   | Security | Yes   |           |       |
| Kitchens     | 1   | Pool     | No    |           |       |
| Recep. Rooms | 2   | Views    | False |           |       |
| Furnished    | No  |          |       |           |       |