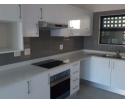

Modern and spacious open plan apartment flows onto a large balcony with stunning sea views.

Large undercover balcony – amazing sea views

2 X storerooms

Plenty of natural light.

Gym and heated pool

24hr manned security, hi-tec biometric access