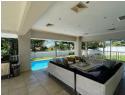

The heart of this home is its open-plan lounge and dining room, which lead to a spacious, covered patio, perfect for dining with family and friends. The outdoor entertainment area opens gracefully with Fold-back doors leading from the bar to the poolside creating a beautiful ray which is perfect for entertainment and outdoor relaxation with a manicured garden, swimming pool braai and bar area. Ample space for a set up of outdoor furniture. offering serene views of a beautifully landscaped garden and pool.