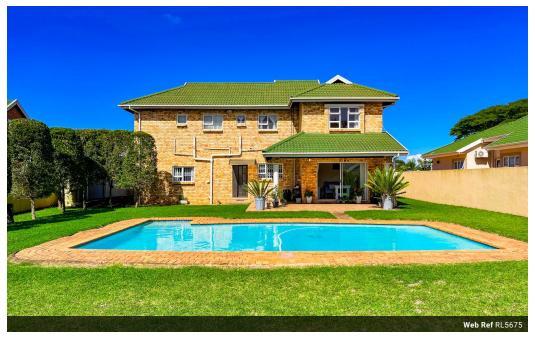

## Amazing home in Somerset Park with pool

Beautiful home in Somerset Park with a big sparkling pool, this double storey house is built with light face brick for a clean fresh look. Located nearby to the churches, mosque, and temple, and central to Gateway shopping Centre and Ilala Ridge and La Lucia mall for your convenience.

It boasts 4 rooms upstairs, 3 bedrooms with BIC and 1 without that could be used as an office/ study add cupboards and make it into the 4th bedroom or an upstairs lounge or T.V room. The master bedroom has an ensuite with a walk in closet and ample BIC space. The 2nd bathroom has both shower and bathtub and a separate toilet. The other 2 bedrooms comes fitted with BIC and 1 comes with a desk, all the rooms have bay windows.