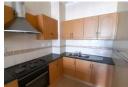

A large modern fitted kitchen and breakfast counter separates the lounge area which flows into a large balcony through sliding doors. Entertain guests and braai while catching ocean views and the Umhlanga Ridge skyline.