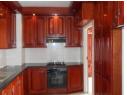

Lots of cupboards, solid cherry wood throughout, burglar guards and security gate, air conditioner.

One basement parking bay is allocated to this property.

No

The bathroom has a lovely bath tub and shower.