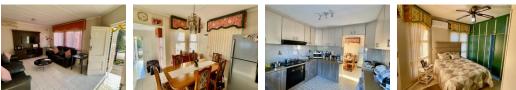

The home is fully tiled with built - in cupboards in all rooms. The kitchen has modern finishes that include cupboards and granite tops which is very spacious.

The entrance has a patio that walks through the double doors into the waiting area and sunken TV lounge. The TV Lounge has a wooden fixed feature on wall that enhances the TV room.