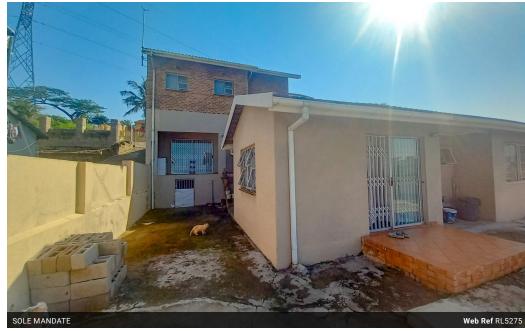

## Large family home

This ideal family home is situated in the heart of Verulam and it contains all the space you could need.

The home boasts a double garage which can park up to four vehicles. The garage could also be converted into an outbuilding with minimal effort.

The home itself contains Three spacious rooms with built in cupboards

Two Family Bathrooms

Fully fitted kitchen and a Dining room area A spacious yard with spectacular views

Call today for a viewing , bond assistance also on offer.

| Pets Allowed | Yes |                     |      |           |                   |
|--------------|-----|---------------------|------|-----------|-------------------|
| Interior     |     | Exterior            |      | Sizes     |                   |
| Bedrooms     | 3   | Garages             | 2    | Land Size | 450m <sup>2</sup> |
| Bathrooms    | 3   | Carports / Parkings | 4    |           |                   |
| Kitchens     | 1   | Security            | No   |           |                   |
| Recep. Rooms | 2   | Pool                | No   |           |                   |
| Furnished    | No  | Views               | True |           |                   |