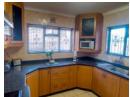

The upstairs unit features three generous bedrooms, two bathrooms (including a master en-suite), a fully fitted kitchen, lounge, and dining area. A standout feature is the expansive loft, ideal...

## Features

| Pets Allowed | Yes |                     |      |            |                     |
|--------------|-----|---------------------|------|------------|---------------------|
| Interior     |     | Exterior            |      | Sizes      |                     |
| Bedrooms     | 6   | Garages             | 2    | Floor Size | 492m²               |
| Bathrooms    | 4   | Carports / Parkings | 1    | Land Size  | 2,174m <sup>2</sup> |
| Kitchens     | 2   | Security            | Yes  |            |                     |
| Recep. Rooms | 4   | Pool                | No   |            |                     |
| Studies      | 1   | Views               | True |            |                     |
| Furnished    | No  |                     |      |            |                     |