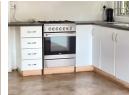

## Modern living and comfort in a serene neighborhood

As you enter, you will be greeted by an open plan lounge . kitchen, with a gas stove and oven. This apartment has a well appointed bedroom with many built in cupboards , ensuring plenty of space for your belongings. Adjacent to the bedroom, ,is a beautiful shower and separate toilet