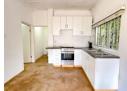

## Modern living and comfort in a serene neighborhood

As you enter, you will be greeted by an open plan lounge . kitchen, with a gas stove and oven. This apartment has a well appointed bedroom with many built in cupboards , ensuring plenty of space for your belongings. Adjacent to the bedroom, ,is a beautiful shower and separate toilet