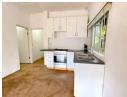

## Modern living and comfort in a serene neighborhood

As you enter, you will be greeted by an open plan lounge . kitchen, with a gas stove and oven. This apartment has a well appointed bedroom with many built in cupboards , ensuring plenty of space for your belongings. Adjacent to the bedroom, ,is a beautiful shower and separate toilet