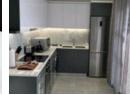

A fitted kitchen filled with SMEG appliances (fridge, dishwasher, washing machine), open plan lounge area and a good size balcony with amazing views.

The anartment comes with two parking bays and a 5sgm storeroom, ensuring that there is enough room to store all your extra bits