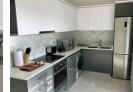

A fitted kitchen filled with SMEG appliances (fridge, dishwasher, washing machine), open plan lounge area and a good size balcony with amazing views.

The anartment comes with two parking bays and a 5sgm storeroom, ensuring that there is enough room to store all your extra bits