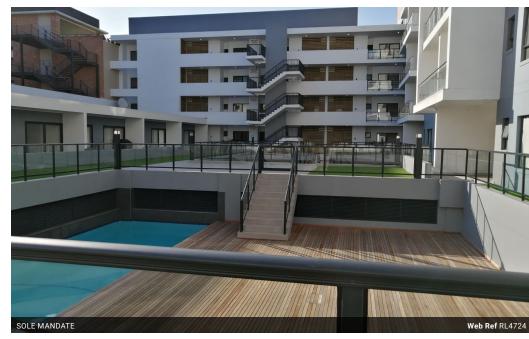

## SUMMER PARK - 2 BED

Immaculate, air conditioned and modern two-bedroom, two-bathroom apartment in a sought after complex.

Close to Gateway Mall, with easy access to amenities, shops, offices and restaurants, which are within walking distance.

Laundry attached to the apartment.

Pre-paid electricity.

The complex boasts a pristine swimming pool, gym and has strict 24 hour manned security.

This complex is pet-friendly for both cats and dogs.