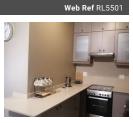

## FULLY FURNISHED - 2 BED 1 BATH 2 PARKING

**a** 2

Available 1 January 2025.

Drive up access to the apartment.

**1** 

Tastefully furnished.

Open plan, upgraded, modern and an immaculate apartment at the Urban Park complex.

The apartment has a lovely flow, from the functional kitchen with a gas stove, ample cupboard space and granite tops to the open plan living area that flows onto a private balcony.

Drive up access to the apartment makes for ultimate convenience (2 under cover parking bays).