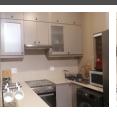

The apartment has a lovely flow, from the functional kitchen with a gas stove, ample cupboard space and granite tops to the open plan living area that flows onto a private balcony.

Drive up access to the apartment makes for ultimate convenience (2 under cover parking bays).